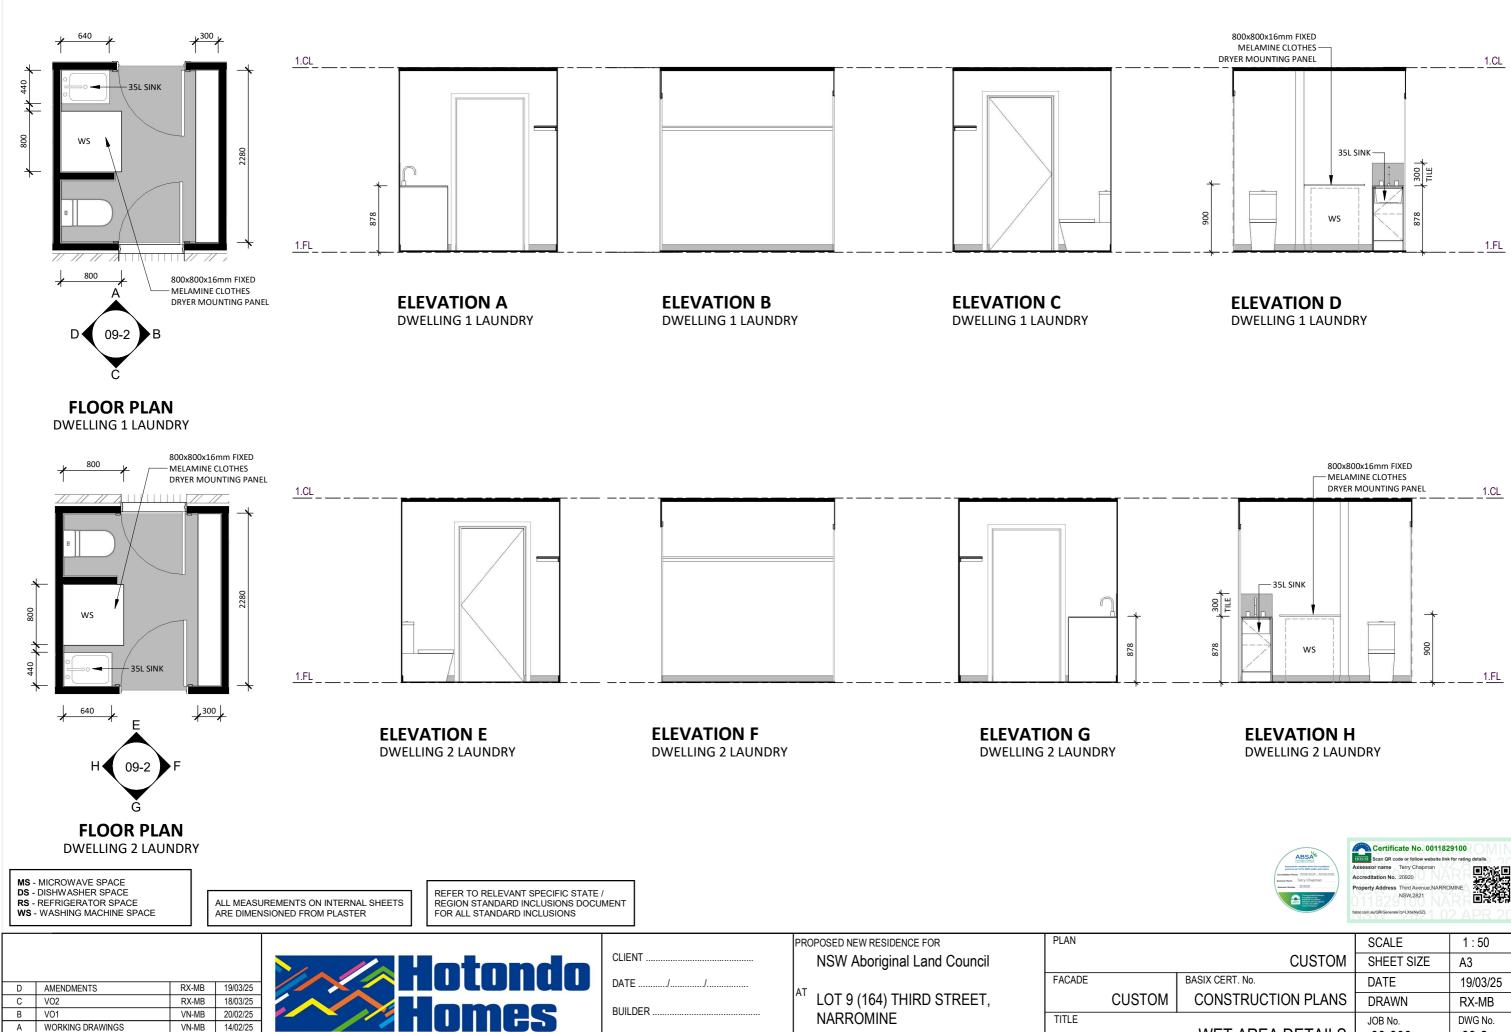

DATE .

Rev Amendment

Date

Drawn

|                  |                    | SCALE             | 1 : 50          |
|------------------|--------------------|-------------------|-----------------|
|                  | CUSTOM             | SHEET SIZE        | A3              |
|                  | BASIX CERT. No.    | DATE              | 19/03/25        |
|                  | CONSTRUCTION PLANS | DRAWN             | RX-MB           |
| WET AREA DETAILS |                    | JOB No.<br>00-000 | DWG No.<br>09-2 |