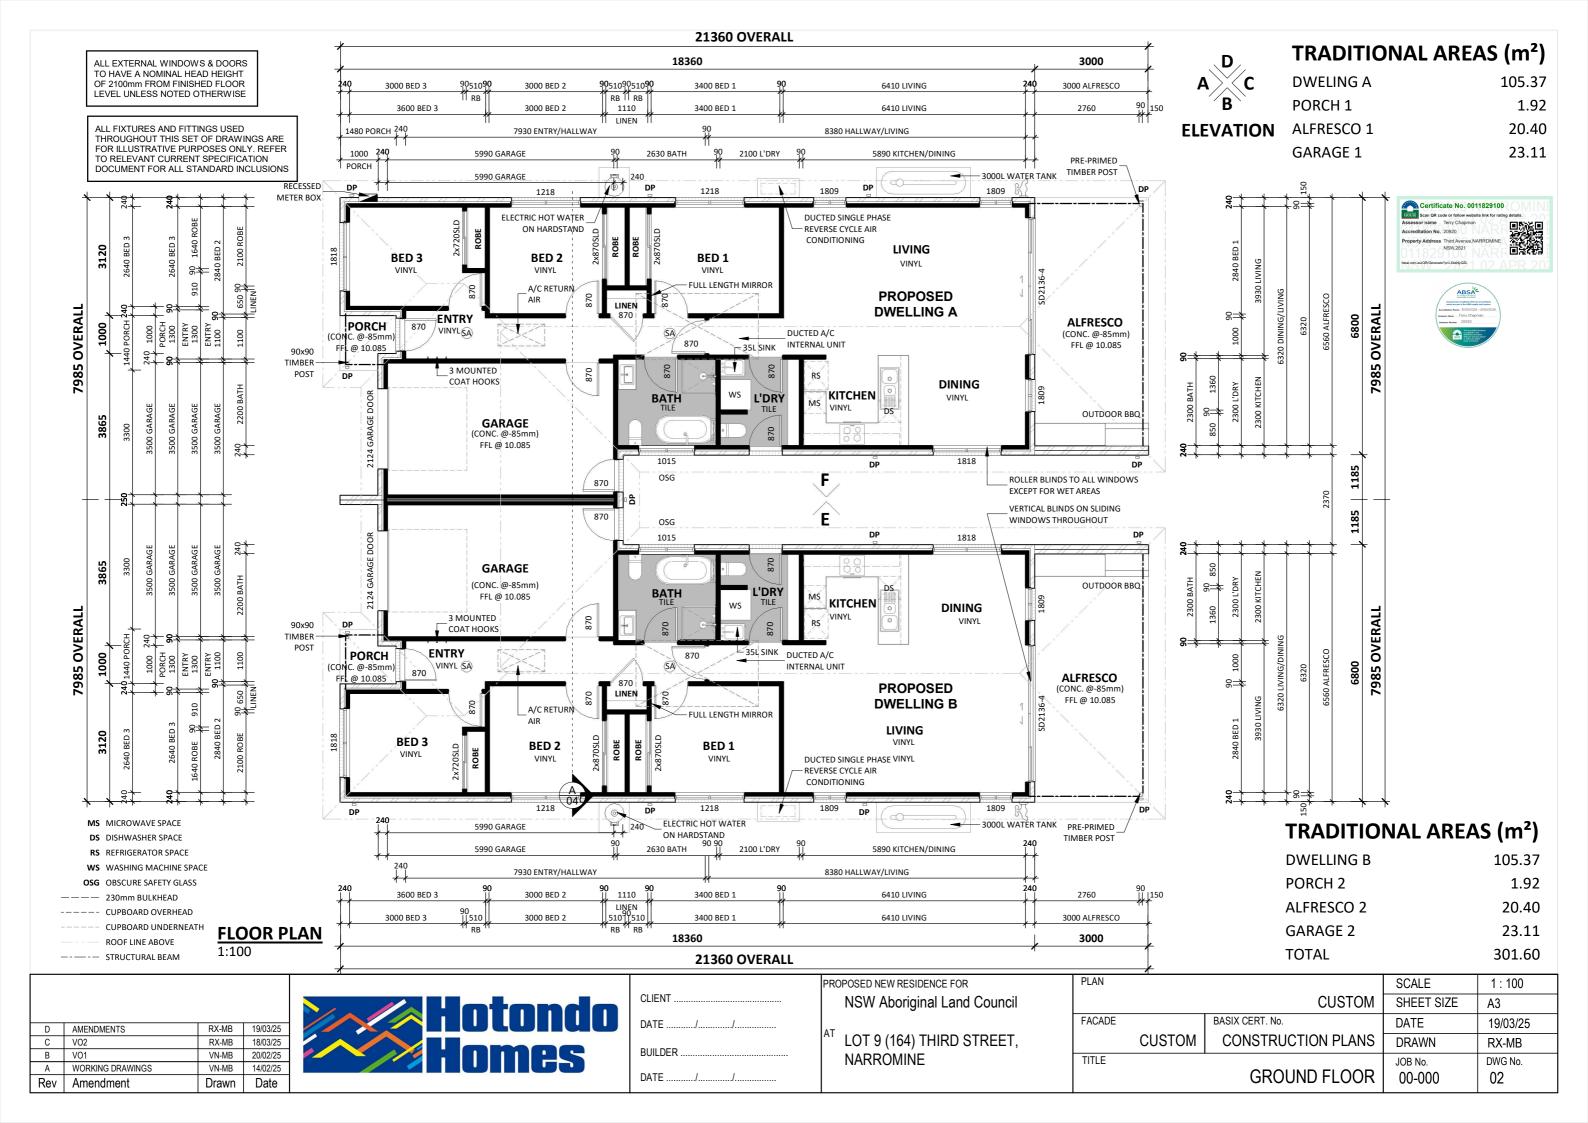

**PROPOSED NEW RESIDENCE FOR: NSW ABORIGINAL LAND COUNCIL** LOT 9 (164) THIRD STREET, NARROMINE

| SHEET LIST |
|------------|
|------------|

| SHEET NUMBER SHEET NAM |
|------------------------|
| 00 COVER SHEET         |
| 01-1 SITE PLAN         |
| 01-2 LANDSCAPE PLAN    |
| 02 GROUND FLOOR        |
| 03-1 ELEVATIONS        |
| 03-2 ELEVATIONS        |
| 04 SECTION             |
| 05-1 BRICKWORK SETOUT  |
| 05-2 SLAB LAYOUT       |
| 06 PERSPECTIVES        |
| 07 ELECTRICAL PLAN     |
| 08 KITCHEN DETAILS     |
| 09-1 WET AREA DETAILS  |
|                        |

DWG No.

00

JOB No.

00-000

**COVER SHEET** 

**SPECIFICATIONS** 

- IT IS RESPONSIBILITY OF BUILDER TO VERIFY ALL DOCUMENTS AS TO THEIR ACCURACY AND SUITABILITY - PLANS TO BE READ IN CONJUNCTION WITH ENGINEER'S DETAILS

GENERAL

DATE .

Rev Amendment

Drawn

Date

| l |                    |                   |                 |  |  |
|---|--------------------|-------------------|-----------------|--|--|
|   |                    | SCALE             | 1 : 200         |  |  |
|   | CUSTOM             | SHEET SIZE        | A3              |  |  |
|   | BASIX CERT. No.    | DATE              | 19/03/25        |  |  |
|   | CONSTRUCTION PLANS | DRAWN             | RX-MB           |  |  |
|   | SITE PLAN          | JOB No.<br>00-000 | DWG No.<br>01-1 |  |  |