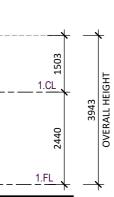

### **LEGEND**

1.FL

1503

2440

1.CL

3943 OVERALL HEIGHT

**SECTION A** 1:50

| drooms                                  |
|-----------------------------------------|
|                                         |
| Colour Medium                           |
| Colour Medium                           |
| Laundry internal walls only             |
| ernal walls only                        |
|                                         |
|                                         |
| rage only                               |
| rage only                               |
|                                         |
| Colour Surfmist                         |
| GC 0.70 +/- 5%                          |
| 500.70 77 576                           |
|                                         |
| U-Value 4.30 or less   SHGC 0.69 +/- 5% |
| U-Value 4.60 or less   SHGC 0.60 +/- 5% |
|                                         |
|                                         |
| h or Hinged                             |
|                                         |
| SC 0.70 +/- 5%                          |
| SC 0.70 +/- 5%                          |
|                                         |
| h or Hinged                             |
| II OF HILIBED                           |
|                                         |
|                                         |
|                                         |
|                                         |
| recedence                               |
|                                         |
|                                         |