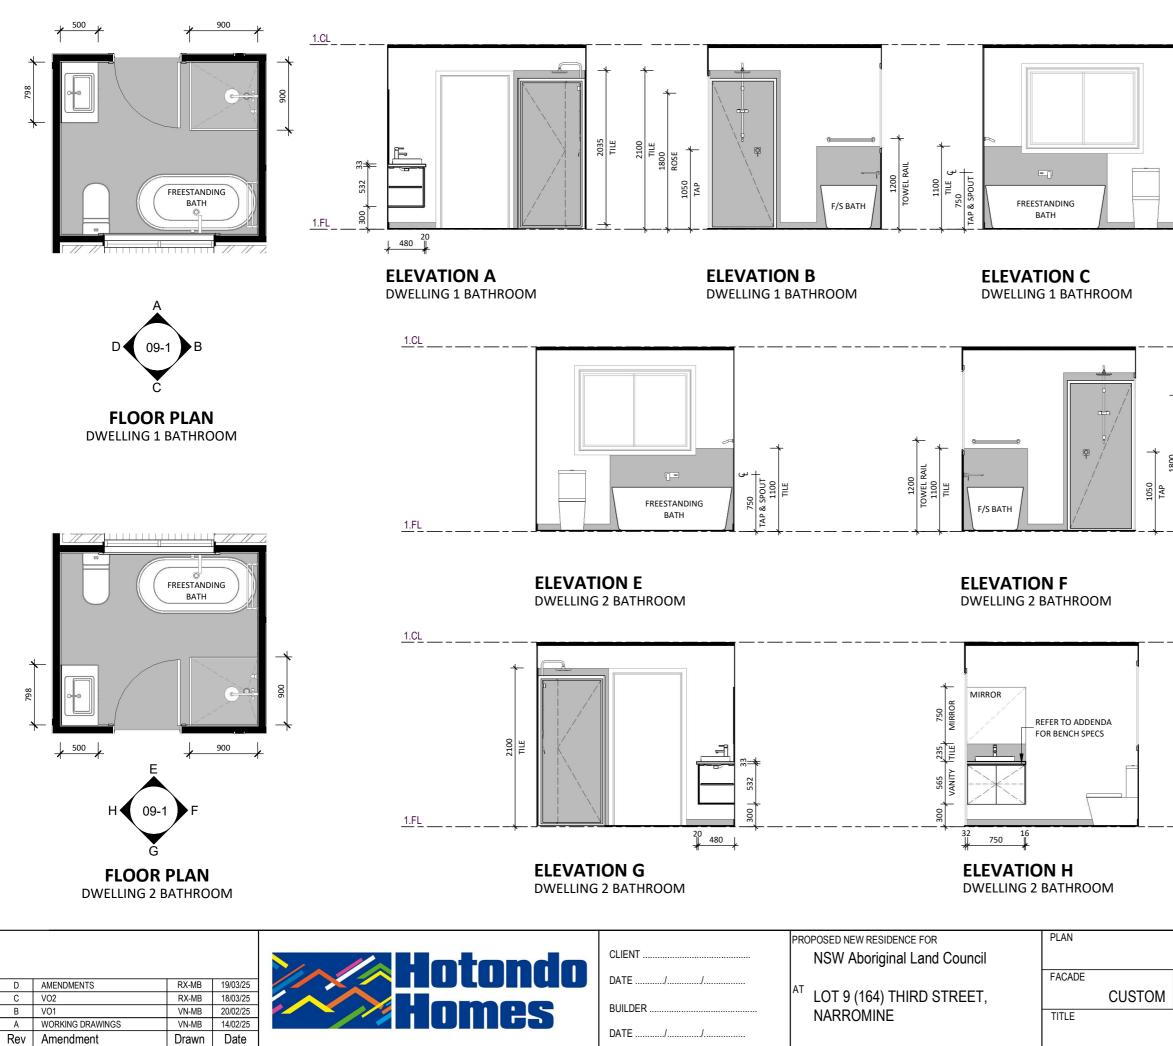

| 00310101           | SHEET SIZE        | A3              |
|--------------------|-------------------|-----------------|
| BASIX CERT. No.    | DATE              | 19/03/25        |
| CONSTRUCTION PLANS | DRAWN             | RX-MB           |
| WET AREA DETAILS   | JOB No.<br>00-000 | DWG No.<br>09-1 |
|                    |                   |                 |