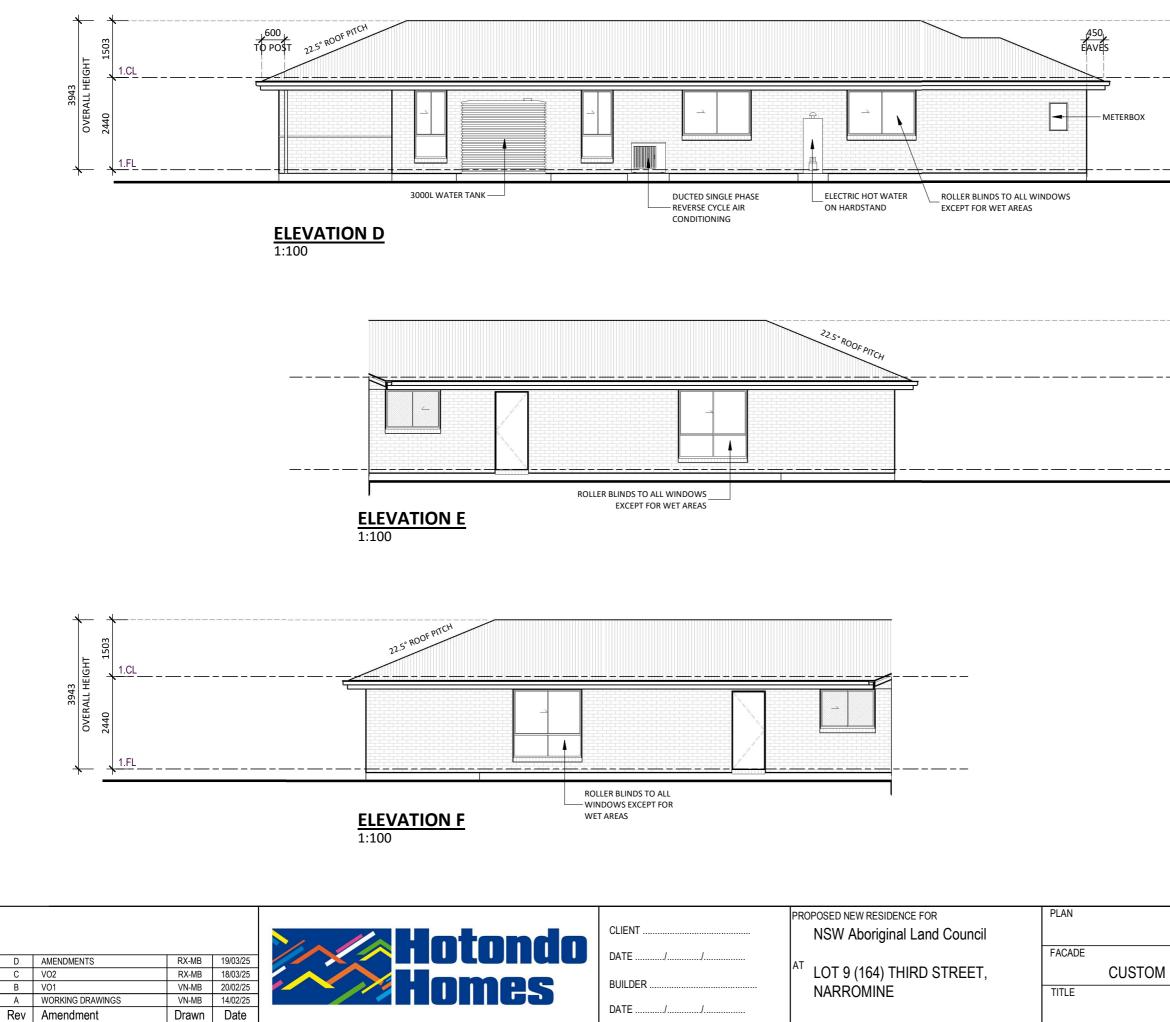

Certificate No. 0011829100

|                    | SCALE      | 1 : 100  |
|--------------------|------------|----------|
| CUSTOM             | SHEET SIZE | A3       |
| BASIX CERT. No.    | DATE       | 19/03/25 |
| CONSTRUCTION PLANS | DRAWN      | RX-MB    |
|                    | JOB No.    | DWG No.  |
| ELEVATIONS         | 00-000     | 03-2     |