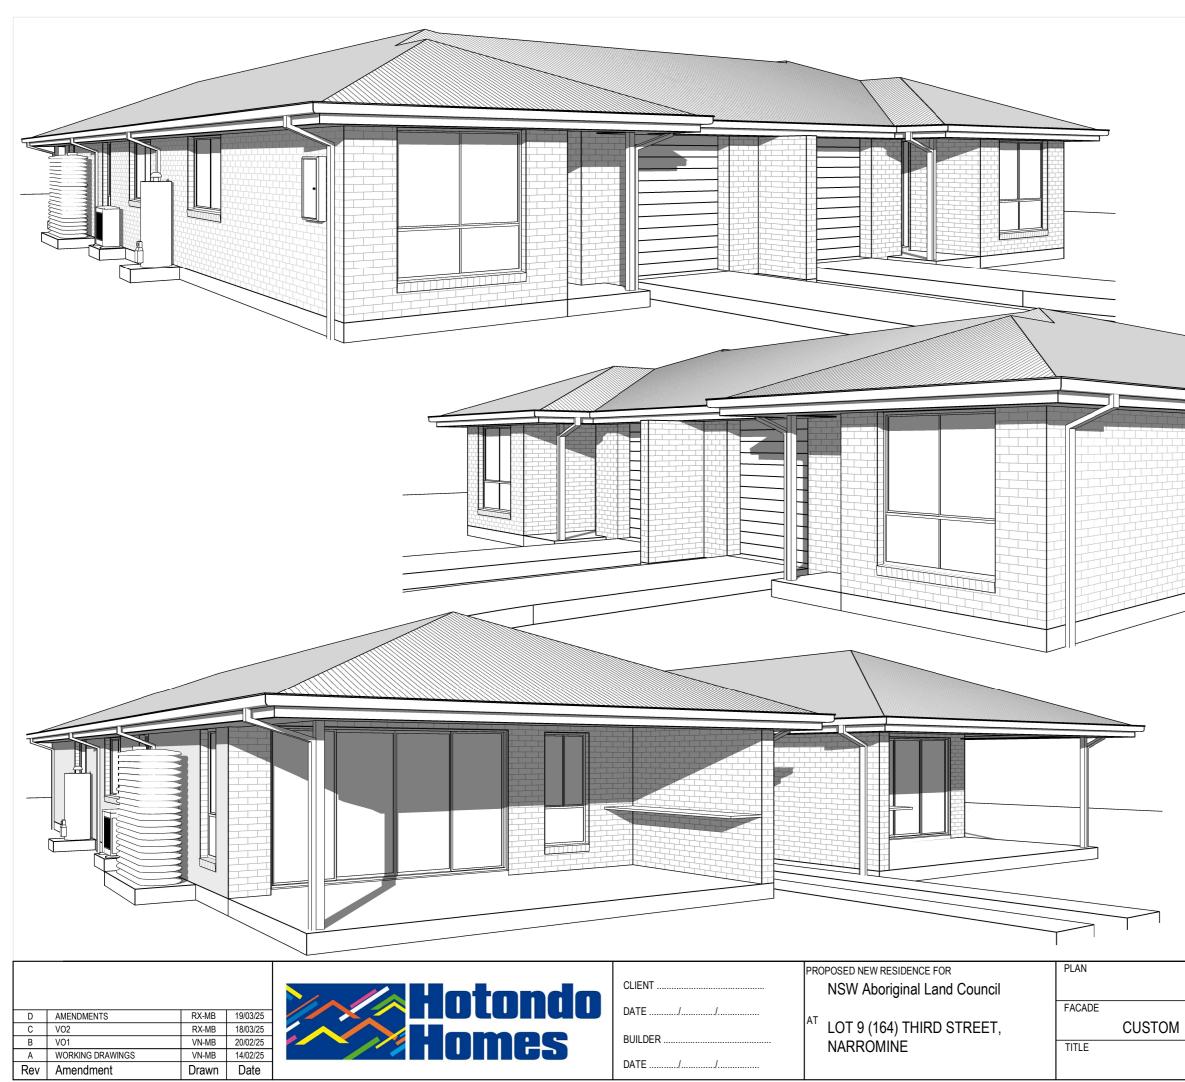

3000

| CUSTOM SHEET SIZE A3             |
|----------------------------------|
| BASIX CERT. No. DATE 19/03/25    |
| 1 CONSTRUCTION PLANS DRAWN RX-MB |
| PERSPECTIVES 00-000 06           |

| ELECTRICAL LEGEND                                                                                               |                                   |  |  |
|-----------------------------------------------------------------------------------------------------------------|-----------------------------------|--|--|
| SYMBOL                                                                                                          | ТҮРЕ                              |  |  |
|                                                                                                                 | 1200L DOUBLE FLOURO WITH DIFFUSER |  |  |
| 2-WAY                                                                                                           | 2-WAY SWITCH                      |  |  |
| $\left \right\rangle$                                                                                           | CEILING FAN                       |  |  |
| $\times$                                                                                                        | CEILING FAN/LIGHT                 |  |  |
| $\otimes$                                                                                                       | DOWNLIGHT                         |  |  |
| •                                                                                                               | DOUBLE POWER POINT @ 300H U.N.O.  |  |  |
| 00                                                                                                              | 2x HEAT/FAN EXHAUST               |  |  |
|                                                                                                                 | SINGLE POWER POINT @ 300H U.N.O.  |  |  |
| \$A                                                                                                             | SMOKE ALARM                       |  |  |
| —(                                                                                                              | TELECOMMUNICATIONS POINT          |  |  |
| +++                                                                                                             | TELEVISION POINT                  |  |  |
|                                                                                                                 | WEATHERPROOF SINGLE POWER POINT   |  |  |
|                                                                                                                 | WEATHERPROOF DOUBLE POWER POINT   |  |  |
|                                                                                                                 | EXTRACTOR FAN                     |  |  |
| SMOKE ALARMS TO BE CONNECTED TO MAINS POWER AND HAVING A<br>STANDBY POWER SUPPLY IN ACCORDANCE WITH AS3786-1993 |                                   |  |  |
| APPROVED DOWNLIGHT NON-VENTILATED COVER OR SHIELD<br>TO ALL CEILING PENETRATIONS FOR LIGHTING                   |                                   |  |  |
|                                                                                                                 |                                   |  |  |