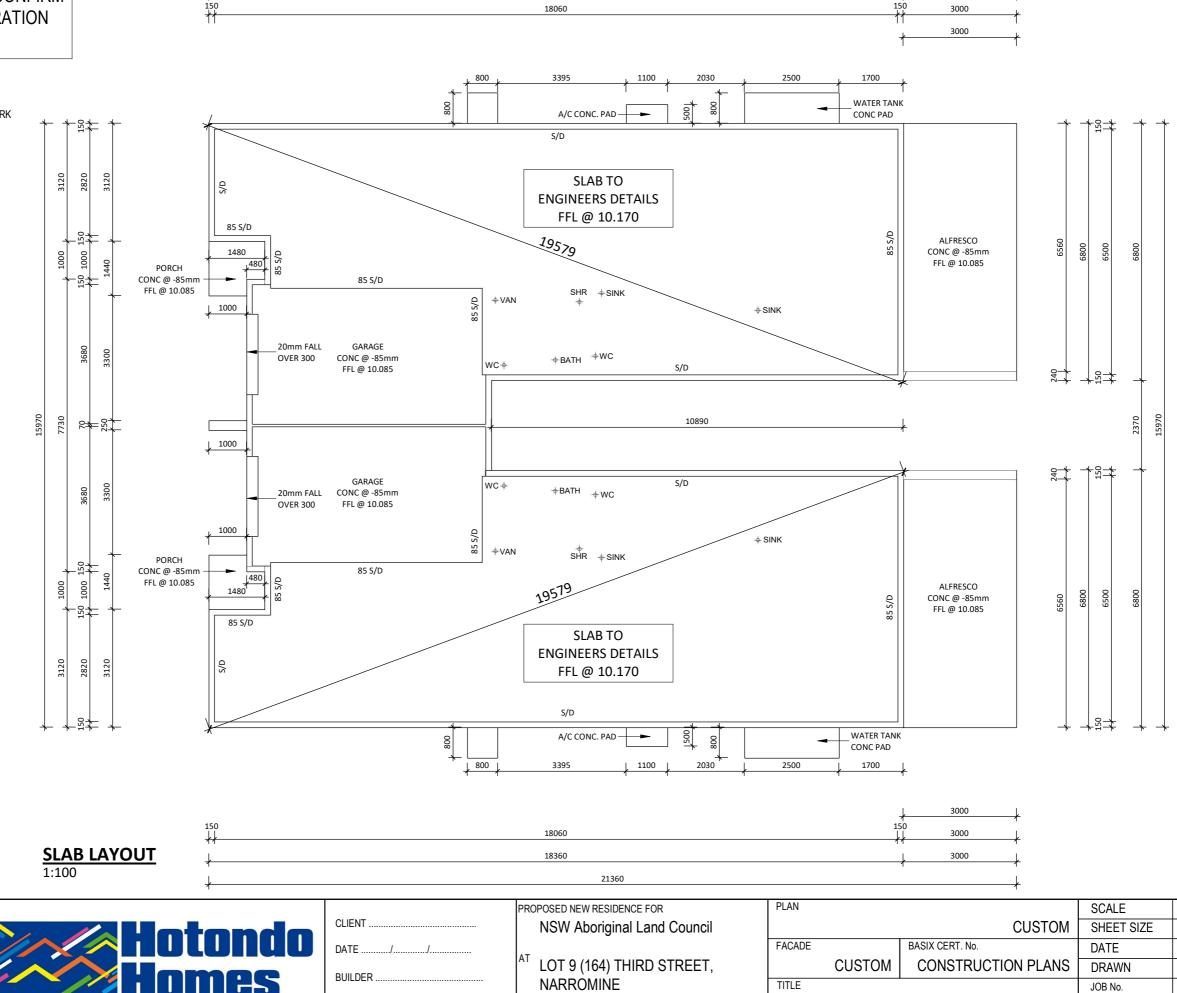

## PLUMBER AND CONCRETER TO CONFIRM ALL PC ITEMS FOR SLAB PENETRATION OFFSET AND DIMENSIONS

#### NOTES

- 1. VERIFY ALL DIMENSIONS PRIOR TO COMMENCEMENT.
- 2. ALL PLAN DIMENSIONS ARE TO OUTSIDE OF BRICKWORK UNLESS NOTED OTHERWISE.
- 3. FOOTINGS AND SLAB CONSTRUCTION TO BE IN ACCORDANCE WITH ANY GEOTECHNICAL REPORT & ENGINEERS' DETAIL FOR THIS ALLOTMENT.
- 4. TERMITE PROTECTION TO BE IN ACCORDANCE WITH AS 3660.1 1995 AND NCC 3.1.3.

|             | Ł                  |                   |                 |
|-------------|--------------------|-------------------|-----------------|
|             |                    | SCALE             | 1 : 100         |
|             | CUSTOM             | SHEET SIZE        | A3              |
|             | BASIX CERT. No.    | DATE              | 19/03/25        |
|             | CONSTRUCTION PLANS | DRAWN             | RX-MB           |
| SLAB LAYOUT |                    | JOB No.<br>00-000 | DWG No.<br>05-2 |
|             |                    |                   |                 |