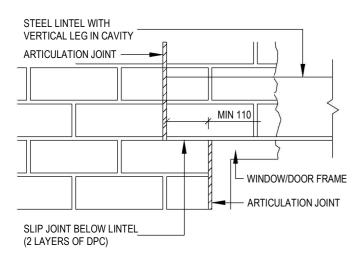

# **BRICKWORK ARTICULATION** OVER WINDOW OR DOOR

LEGEND

0 BRICKWORK ARTICULATION

#### BRICKWORK ARTICULATION JOINTS

- 1. In straight, continuous walls having no openings, at no more than 7.0m.
- 2. Where the height of the wall changes by more 20%, at the position of change in height; and
- 3. Where openings more than 900x900mm occur, at not more than 5m centre
- and positioned in line with one edge of the opening; and
- 4. Where walls change thickness; and 5. At control or construction joints in footing slab; and

Terry Cha

al XbsNvOZ

editation No. 20920 Property Address Third A NSW,2821

- 6. At junctions of walls constructed of different masonry materials; and
- 7. At a distance from all corners between 2m-4.5m.