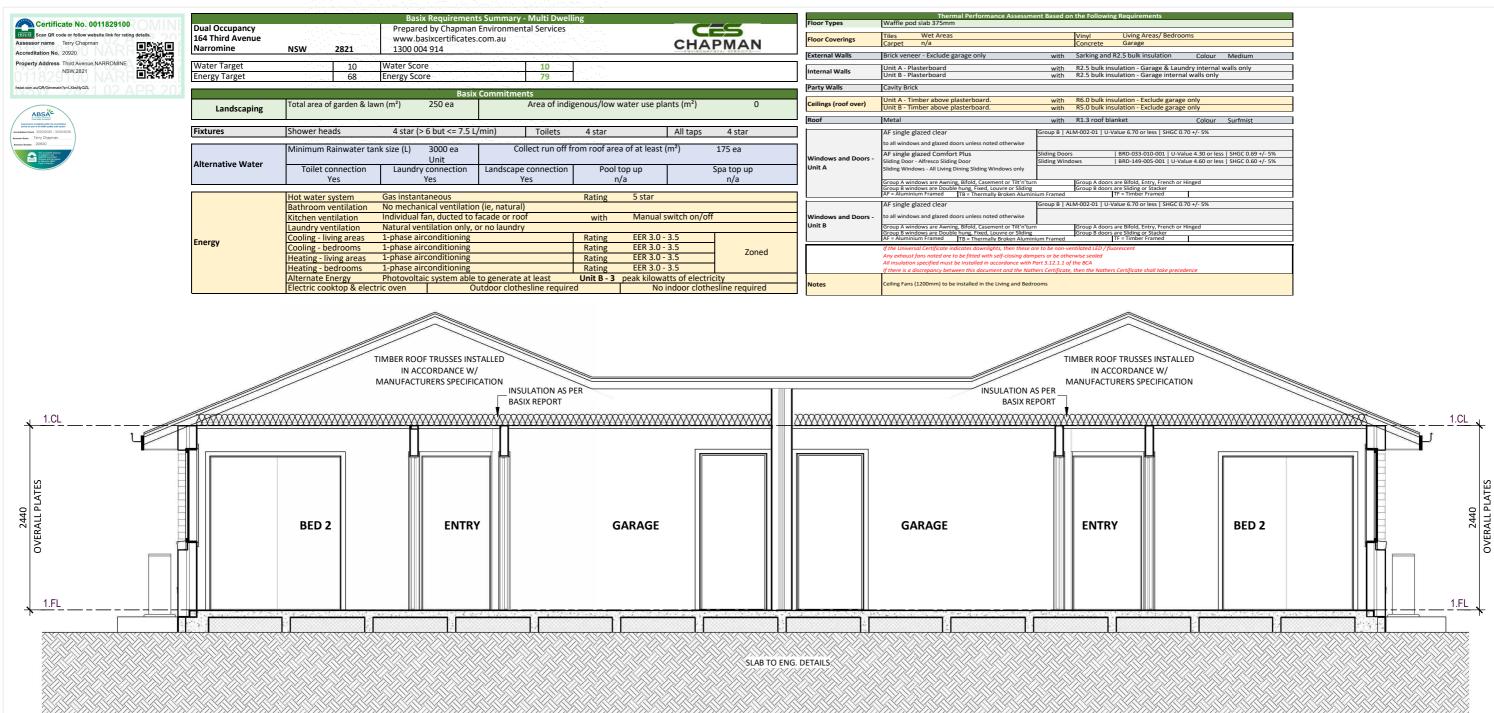

### **LEGEND**

1.FL

1503

2440

1.CL

3943 OVERALL HEIGHT

**SECTION A** 1:50

| drooms                                  |
|-----------------------------------------|
|                                         |
| Colour Medium                           |
| Colour Medium                           |
| Laundry internal walls only             |
| ernal walls only                        |
|                                         |
|                                         |
| rage only                               |
| rage only                               |
|                                         |
| Colour Surfmist                         |
| GC 0.70 +/- 5%                          |
| 500.70 77 576                           |
|                                         |
| U-Value 4.30 or less   SHGC 0.69 +/- 5% |
| U-Value 4.60 or less   SHGC 0.60 +/- 5% |
|                                         |
|                                         |
| h or Hinged                             |
|                                         |
| SC 0.70 +/- 5%                          |
| SC 0.70 +/- 5%                          |
|                                         |
| h or Hinged                             |
| II OF HILIBED                           |
|                                         |
|                                         |
|                                         |
|                                         |
| recedence                               |
|                                         |
|                                         |

### LEGEND

REFER TO APPROVED BUILDING PERMIT DRAWINGS FOR ALL FINAL SPECIFICATIONS

- ROOF TRUSSES AT 22.5° TO MANUFACTURERS SPECIFICATION
- SELECTED COLORBOND FASCIA & GUTTER
- CONCRETE SLAB TO ENGINEERS SPECIFICATION
- PLASTERBOARD LINING TO ALL CEILINGS AND WALLS