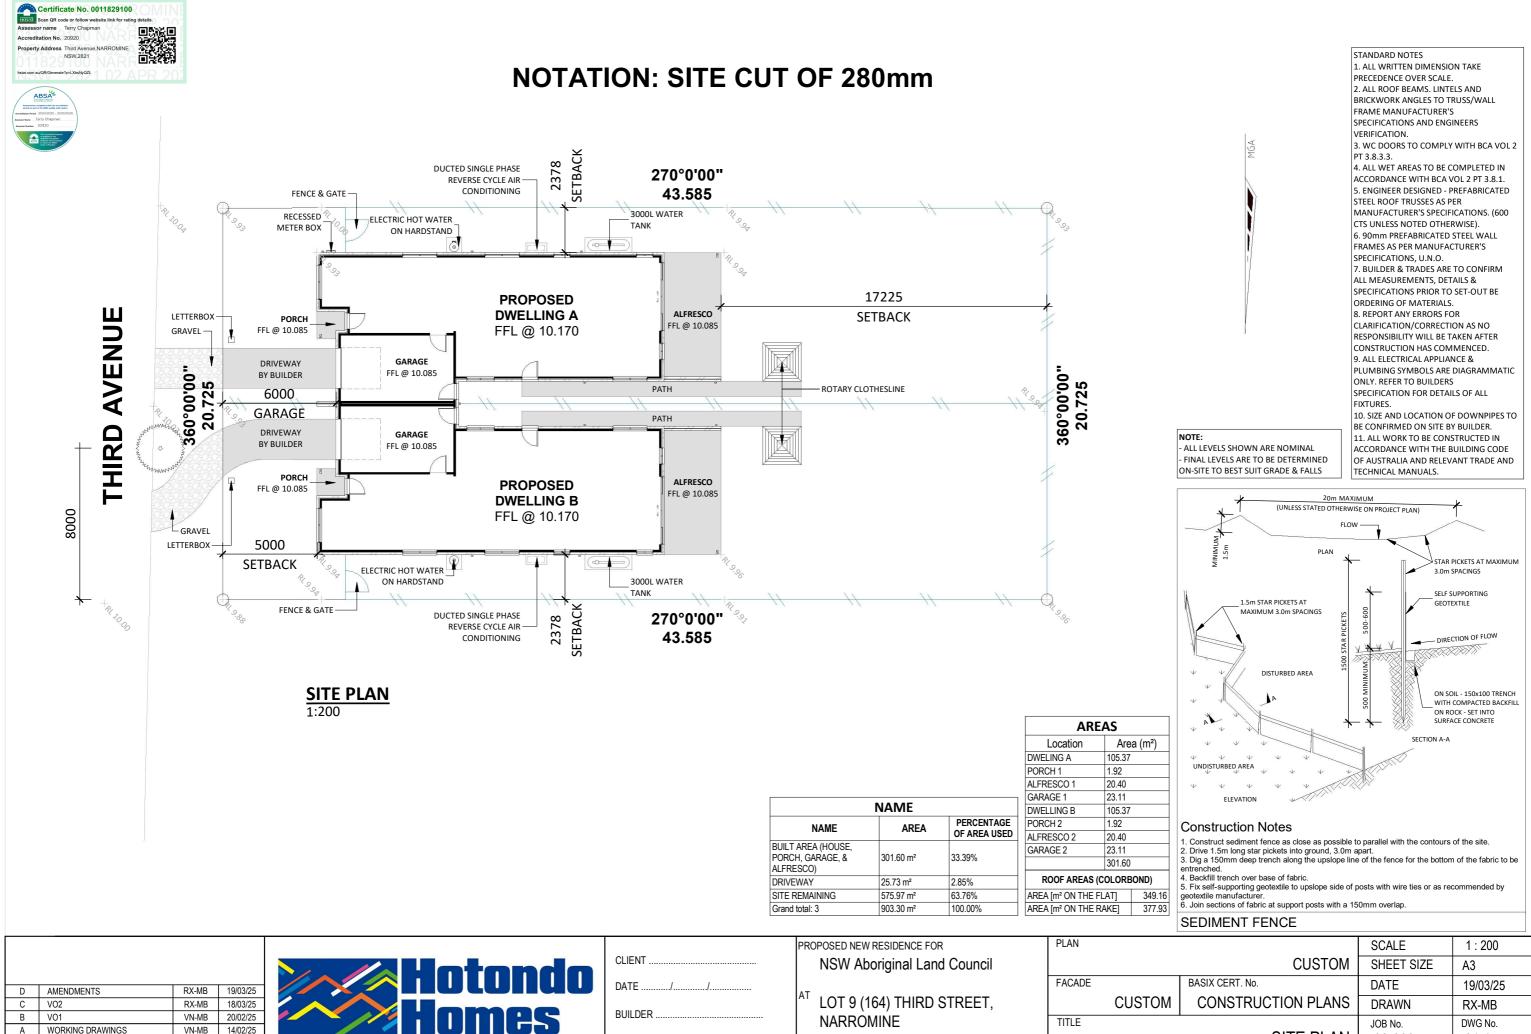

GENERAL

DATE .

Rev Amendment

Drawn

Date

| l |                    |                   |                 |  |  |
|---|--------------------|-------------------|-----------------|--|--|
|   |                    | SCALE             | 1 : 200         |  |  |
|   | CUSTOM             | SHEET SIZE        | A3              |  |  |
|   | BASIX CERT. No.    | DATE              | 19/03/25        |  |  |
|   | CONSTRUCTION PLANS | DRAWN             | RX-MB           |  |  |
|   | SITE PLAN          | JOB No.<br>00-000 | DWG No.<br>01-1 |  |  |

360°00'00" 20.725

9.96

DATE .

A WORKING DRAWINGS

Rev Amendment

14/02/25

Date

VN-MB