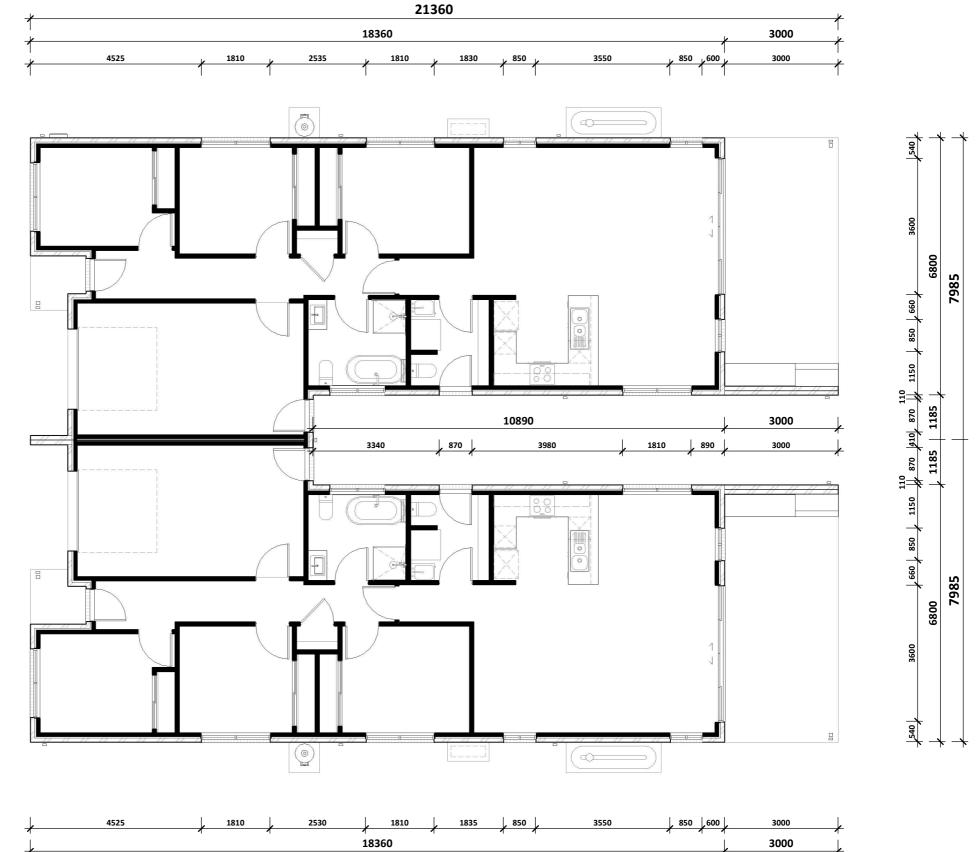

7985

7985

|   | <u>} 850 ↓600 ↓ 3000</u><br>↓ <b>3000</b> | <del>/</del><br><del>/</del> |                 |
|---|-------------------------------------------|------------------------------|-----------------|
|   |                                           | SCALE                        | 1 : 100         |
|   | CUSTOM                                    | SHEET SIZE                   | A3              |
|   | BASIX CERT. No.                           | DATE                         | 19/03/25        |
| Λ | CONSTRUCTION PLANS                        | DRAWN                        | RX-MB           |
|   | BRICKWORK SETOUT                          | JOB No.<br><b>00-000</b>     | DWG No.<br>05-1 |
|   |                                           |                              |                 |

#### NOTES

- 1. VERIFY ALL DIMENSIONS PRIOR TO COMMENCEMENT.
- 2. ALL PLAN DIMENSIONS ARE TO OUTSIDE OF BRICKWORK UNLESS NOTED OTHERWISE.
- 3. FOOTINGS AND SLAB CONSTRUCTION TO BE IN ACCORDANCE WITH ANY GEOTECHNICAL REPORT & ENGINEERS' DETAIL FOR THIS ALLOTMENT.
- 4. TERMITE PROTECTION TO BE IN ACCORDANCE WITH AS 3660.1 1995 AND NCC 3.1.3.