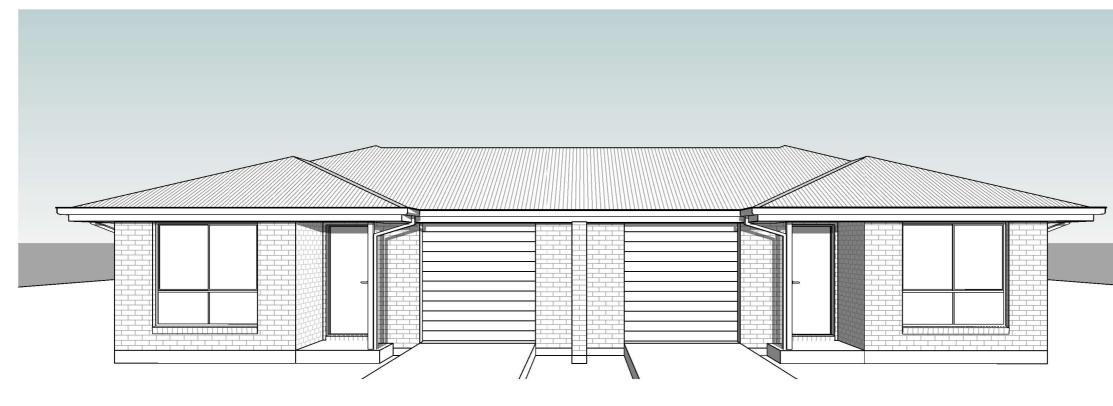

|     |                  |       |          | Hotodo | CLIENT  | PROPOSED NEW RESIDENCE FOR<br>NSW Aboriginal Land Council | PLAN   |      |   |
|-----|------------------|-------|----------|--------|---------|-----------------------------------------------------------|--------|------|---|
| D   | AMENDMENTS       | RX-MB | 19/03/25 |        | DATE    | ΔΤ                                                        | FACADE |      | В |
| С   | VO2              | RX-MB | 18/03/25 |        |         | LOT 9 (164) THIRD STREET,                                 | CU     | STOM |   |
| В   | VO1              | VN-MB | 20/02/25 |        | BUILDER | NARROMINE                                                 | TITLE  |      |   |
| Α   | WORKING DRAWINGS | VN-MB | 14/02/25 |        |         |                                                           |        |      |   |
| Rev | Amendment        | Drawn | Date     |        | DATE/// |                                                           |        |      |   |