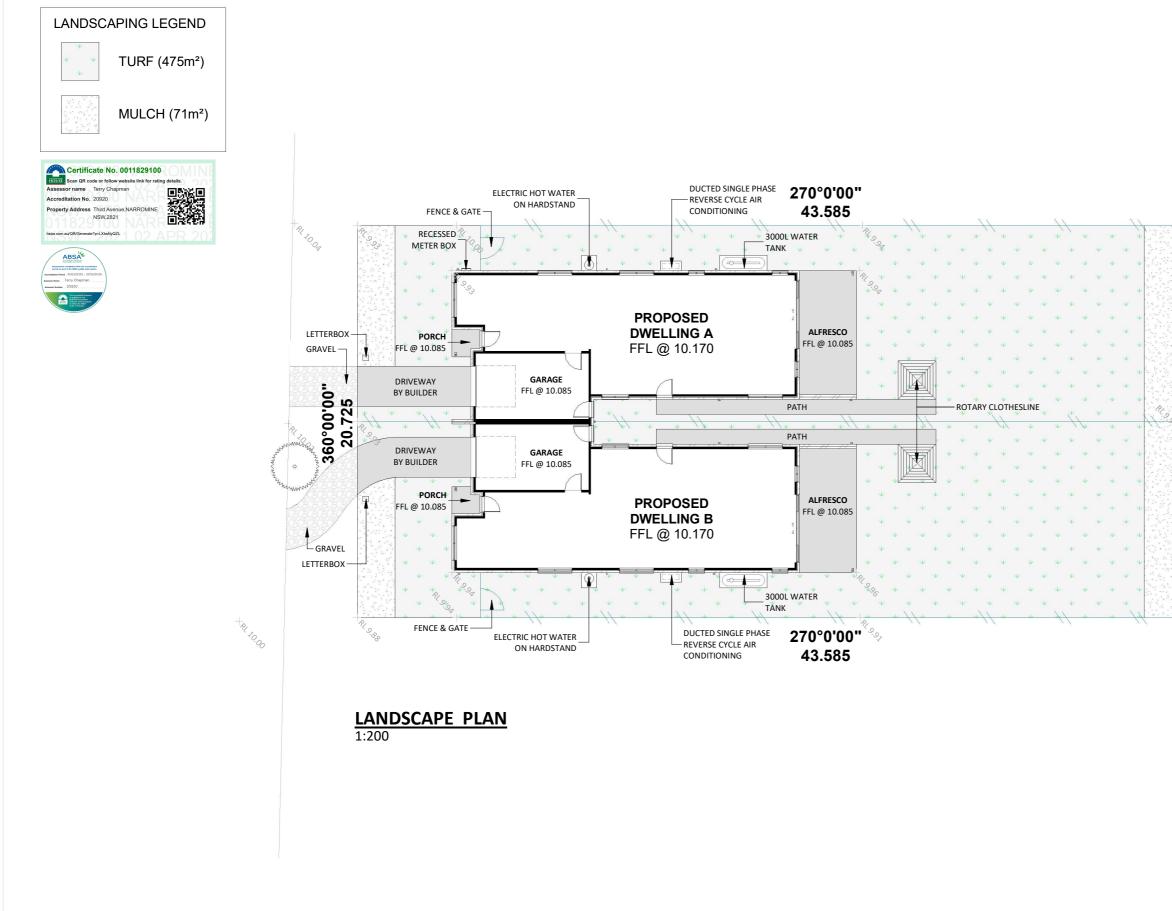

|                    | SCALE                                 | 1 : 200                                                                               |
|--------------------|---------------------------------------|---------------------------------------------------------------------------------------|
| CUSTOM             | SHEET SIZE                            | A3                                                                                    |
| BASIX CERT. No.    | DATE                                  | 19/03/25                                                                              |
| CONSTRUCTION PLANS | DRAWN                                 | RX-MB                                                                                 |
| LANDSCAPE PLAN     | JOB No.<br>00-000                     | DWG No.<br>01-2                                                                       |
|                    | BASIX CERT. No.<br>CONSTRUCTION PLANS | CUSTOM SHEET SIZE   BASIX CERT. No. DATE   CONSTRUCTION PLANS DRAWN   JOB No. JOB No. |