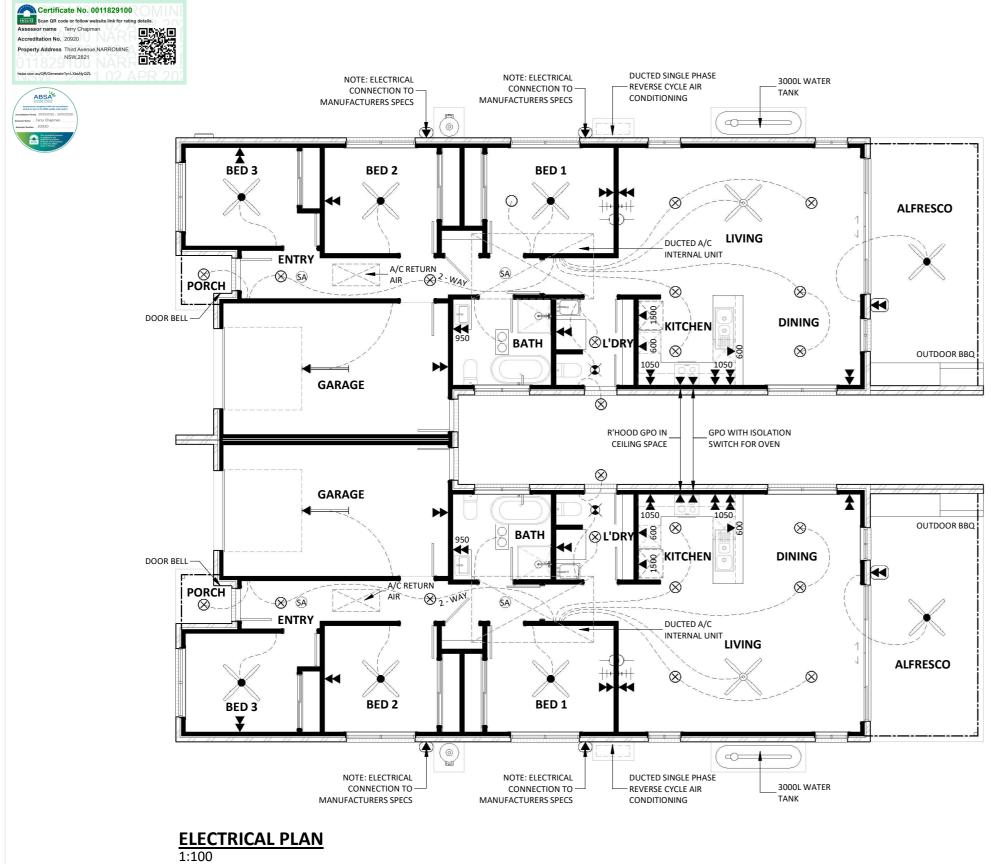

3000

| CUSTOM SHEET SIZE A3             |
|----------------------------------|
| BASIX CERT. No. DATE 19/03/25    |
| 1 CONSTRUCTION PLANS DRAWN RX-MB |
| PERSPECTIVES 00-000 06           |

| ELECTRICAL LEGEND                                                                                               |                                   |  |  |
|-----------------------------------------------------------------------------------------------------------------|-----------------------------------|--|--|
| SYMBOL                                                                                                          | ТҮРЕ                              |  |  |
|                                                                                                                 | 1200L DOUBLE FLOURO WITH DIFFUSER |  |  |
| 2-WAY                                                                                                           | 2-WAY SWITCH                      |  |  |
| $\left \right\rangle$                                                                                           | CEILING FAN                       |  |  |
| $\times$                                                                                                        | CEILING FAN/LIGHT                 |  |  |
| $\otimes$                                                                                                       | DOWNLIGHT                         |  |  |
| •                                                                                                               | DOUBLE POWER POINT @ 300H U.N.O.  |  |  |
| 00                                                                                                              | 2x HEAT/FAN EXHAUST               |  |  |
|                                                                                                                 | SINGLE POWER POINT @ 300H U.N.O.  |  |  |
| \$A                                                                                                             | SMOKE ALARM                       |  |  |
| —(                                                                                                              | TELECOMMUNICATIONS POINT          |  |  |
| +++                                                                                                             | TELEVISION POINT                  |  |  |
|                                                                                                                 | WEATHERPROOF SINGLE POWER POINT   |  |  |
|                                                                                                                 | WEATHERPROOF DOUBLE POWER POINT   |  |  |
|                                                                                                                 | EXTRACTOR FAN                     |  |  |
| SMOKE ALARMS TO BE CONNECTED TO MAINS POWER AND HAVING A<br>STANDBY POWER SUPPLY IN ACCORDANCE WITH AS3786-1993 |                                   |  |  |
| APPROVED DOWNLIGHT NON-VENTILATED COVER OR SHIELD<br>TO ALL CEILING PENETRATIONS FOR LIGHTING                   |                                   |  |  |
|                                                                                                                 |                                   |  |  |

- LOCATION OF GPOS, LIGHT POINTS, FANS AND TASTICS ARE SUBJECT TO STUD AND TRUSS PLACEMENT. - DGPO FOR HEATING UNIT TO MANUFACTURER'S SPECIFICATION - PROVIDE NBN CONNECTION

|                 |                    | SCALE             | 1 : 100       |
|-----------------|--------------------|-------------------|---------------|
|                 | CUSTOM             | SHEET SIZE        | A3            |
|                 | BASIX CERT. No.    | DATE              | 19/03/25      |
|                 | CONSTRUCTION PLANS | DRAWN             | RX-MB         |
| ELECTRICAL PLAN |                    | JOB No.<br>00-000 | DWG No.<br>07 |